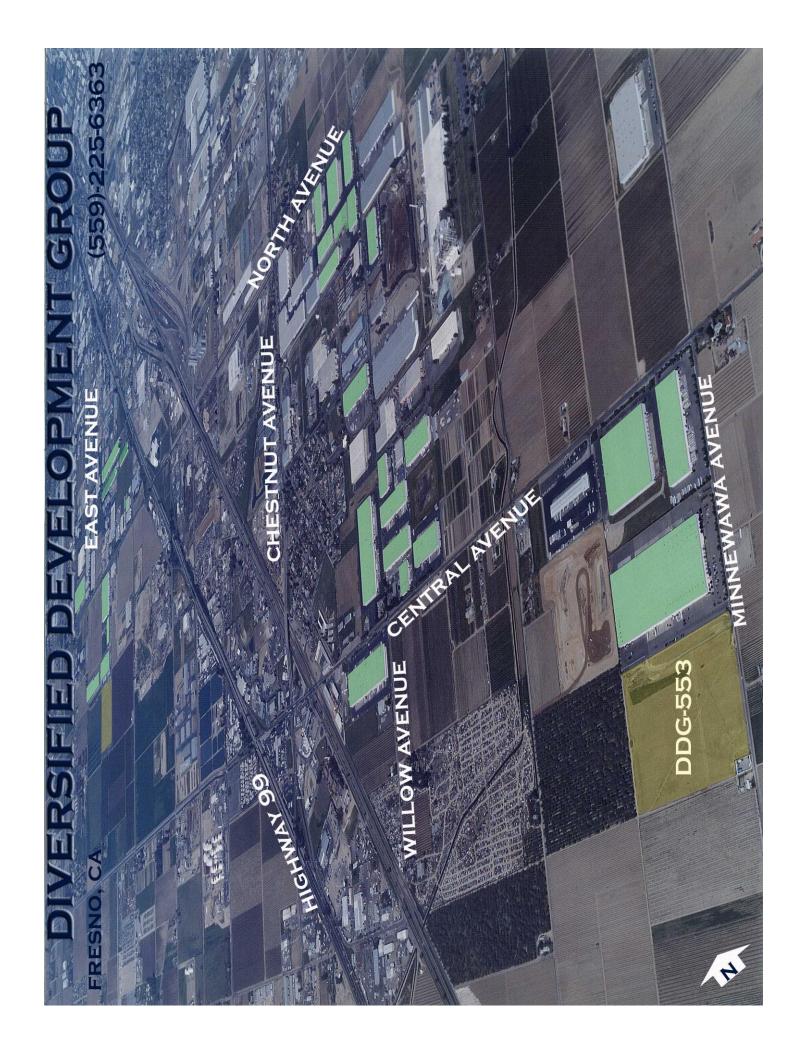

## DDG-250 SPECIFICATIONS

| <b>BUILDING SIZE:</b>                                                                | 249,600 S.F                                                                   |
|--------------------------------------------------------------------------------------|-------------------------------------------------------------------------------|
| PARCEL SIZE:                                                                         | 26.1 Acres                                                                    |
| SPACE AVAILABLE:                                                                     | 54,912 S.F.                                                                   |
| SPACE DIMENSIONS:                                                                    | 176' X 312'                                                                   |
| COLUMN SPACING:                                                                      | 56' x 52'                                                                     |
| CONCRETE SLAB:                                                                       | 6", laser screed                                                              |
| CLEAR HEIGHT:                                                                        | 30' Minimum Clear Height                                                      |
| <b>ROOF CONSTRUCTION:</b>                                                            | Panelized Wood System                                                         |
| <b>ROOFING:</b>                                                                      | .60 TPO                                                                       |
| SKYLIGHTS:                                                                           | 4' x 8' 4 per bay                                                             |
| CROSS DOCK:                                                                          | 145' truck court from edge-of-dock on west and east elevation.                |
| DOCK CONSTRUCTION:                                                                   | 60' reinforced 6'' concrete dock apron, $\pm 1\%$ slope                       |
| TRUCK DOCK DRAINAGE:                                                                 | Truck docks have a gravity drainage system.                                   |
| TRUCK DOORS:                                                                         | Ten (10) 9' x 10' dock high doors and Three (3) 12' x 14' ground level doors. |
| FIRE SYSTEM:                                                                         | K-17 ESFR System with 150 horsepower booster pump                             |
| OFFICE:                                                                              | Build-to-Suit                                                                 |
| ADDRESS:                                                                             | 4395 S. Minnewawa Avenue Fresno, CA 93725                                     |
| For further information, please contact<br>Marcus Pignotti<br>(559) 225-6363, ext. 8 |                                                                               |