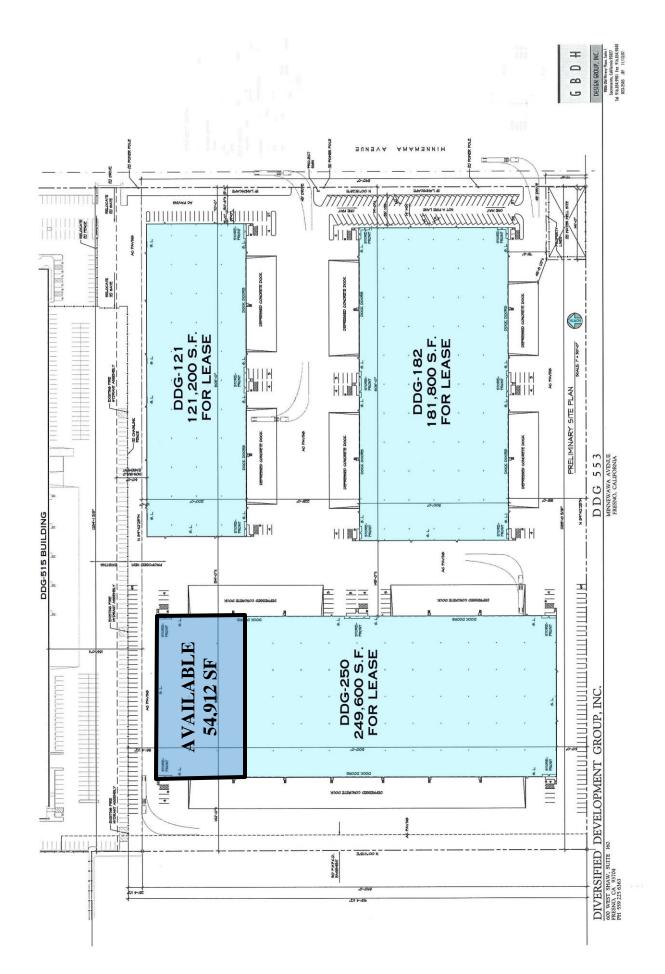

## DDG-250 SPECIFICATIONS

| <b>BUILDING SIZE:</b>                                                                | 249,600 S.F                                                                   |
|--------------------------------------------------------------------------------------|-------------------------------------------------------------------------------|
| PARCEL SIZE:                                                                         | 26.1 Acres                                                                    |
| SPACE AVAILABLE:                                                                     | 54,912 S.F.                                                                   |
| SPACE DIMENSIONS:                                                                    | 176' X 312'                                                                   |
| COLUMN SPACING:                                                                      | 56' x 52'                                                                     |
| CONCRETE SLAB:                                                                       | 6", laser screed                                                              |
| CLEAR HEIGHT:                                                                        | 30' Minimum Clear Height                                                      |
| <b>ROOF CONSTRUCTION:</b>                                                            | Panelized Wood System                                                         |
| <b>ROOFING:</b>                                                                      | .60 TPO                                                                       |
| SKYLIGHTS:                                                                           | 4' x 8' 4 per bay                                                             |
| CROSS DOCK:                                                                          | 145' truck court from edge-of-dock on west and east elevation.                |
| DOCK CONSTRUCTION:                                                                   | 60' reinforced 6'' concrete dock apron, $\pm 1\%$ slope                       |
| TRUCK DOCK DRAINAGE:                                                                 | Truck docks have a gravity drainage system.                                   |
| TRUCK DOORS:                                                                         | Ten (10) 9' x 10' dock high doors and Three (3) 12' x 14' ground level doors. |
| FIRE SYSTEM:                                                                         | K-17 ESFR System with 150 horsepower booster pump                             |
| OFFICE:                                                                              | Build-to-Suit                                                                 |
| ADDRESS:                                                                             | 4395 S. Minnewawa Avenue Fresno, CA 93725                                     |
| For further information, please contact<br>Marcus Pignotti<br>(559) 225-6363, ext. 8 |                                                                               |