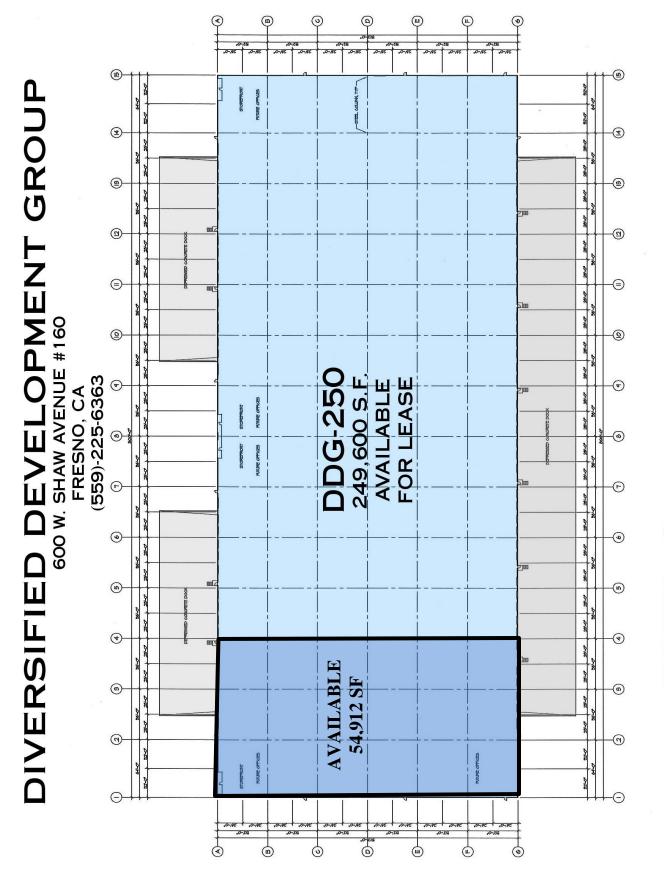

.

A FLOOR PLAN BUILDING 'A'

## DDG-250 SPECIFICATIONS

| <b>BUILDING SIZE:</b>                                                                | 249,600 S.F                                                                   |
|--------------------------------------------------------------------------------------|-------------------------------------------------------------------------------|
| PARCEL SIZE:                                                                         | 26.1 Acres                                                                    |
| SPACE AVAILABLE:                                                                     | 54,912 S.F.                                                                   |
| SPACE DIMENSIONS:                                                                    | 176' X 312'                                                                   |
| COLUMN SPACING:                                                                      | 56' x 52'                                                                     |
| CONCRETE SLAB:                                                                       | 6", laser screed                                                              |
| CLEAR HEIGHT:                                                                        | 30' Minimum Clear Height                                                      |
| <b>ROOF CONSTRUCTION:</b>                                                            | Panelized Wood System                                                         |
| <b>ROOFING:</b>                                                                      | .60 TPO                                                                       |
| SKYLIGHTS:                                                                           | 4' x 8' 4 per bay                                                             |
| CROSS DOCK:                                                                          | 145' truck court from edge-of-dock on west and east elevation.                |
| DOCK CONSTRUCTION:                                                                   | 60' reinforced 6'' concrete dock apron, $\pm 1\%$ slope                       |
| TRUCK DOCK DRAINAGE:                                                                 | Truck docks have a gravity drainage system.                                   |
| TRUCK DOORS:                                                                         | Ten (10) 9' x 10' dock high doors and Three (3) 12' x 14' ground level doors. |
| FIRE SYSTEM:                                                                         | K-17 ESFR System with 150 horsepower booster pump                             |
| OFFICE:                                                                              | Build-to-Suit                                                                 |
| ADDRESS:                                                                             | 4395 S. Minnewawa Avenue Fresno, CA 93725                                     |
| For further information, please contact<br>Marcus Pignotti<br>(559) 225-6363, ext. 8 |                                                                               |